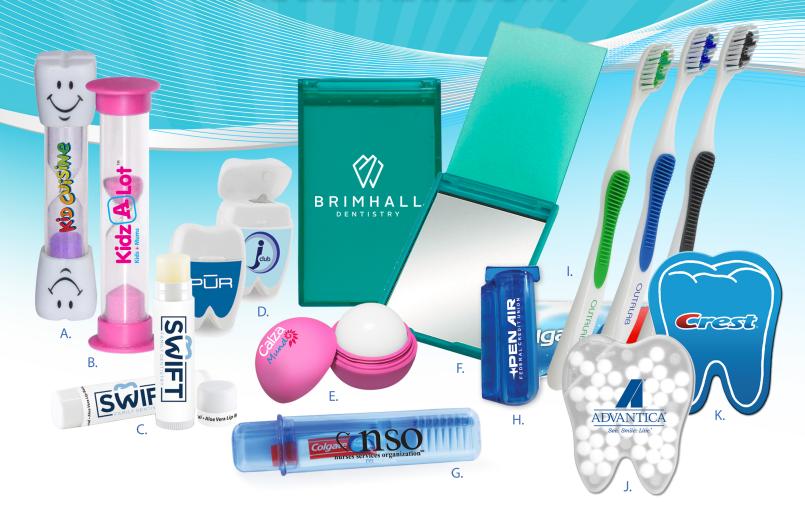

## DENTAL PROMO

GREAT PROMOTIONAL PRODUCTS FOR THE DENTAL INDUSTRY

A: #TIM101

SMILE TWO MINUTE BRUSHING SAND TIMER

AS LOW AS: \$0.85

E: #CB300

TEK-OS ROUND LIP BALM

AS LOW AS: \$1.15

l: #TB500

TOOTHBRUSH WITH TONGUE SCRAPER

AS LOW AS: \$0.90

B: #TIM100

TWO MINUTE BRUSHING SAND TIMER

AS LOW AS: \$0.85

F: #MIR200

RECTANGLE COMPACT MIRROR

AS LOW AS: \$0.65

J: #CC205

TOOTH SHAPED CREDIT CARD MINTS

AS LOW AS: \$0.85

C: #CB101

SPF 15 LIP BALM STICK

AS LOW AS: \$0.69

G: #TB107

TRAVEL TOOTHBRUSH & COLGATE TOOTHPASTE

AS LOW AS: \$1.49

D: #FL102

TOOTH SHAPED DENTAL FLOSS

AS LOW AS: \$0.75

H: #TB200

EZ-SQUEEZE

TOOTHPASTE DISPENSER

AS LOW AS: \$1.65

K: #MG126

TOOTH SHAPED FULL COLOR MAGNET

AS LOW AS: \$1.00